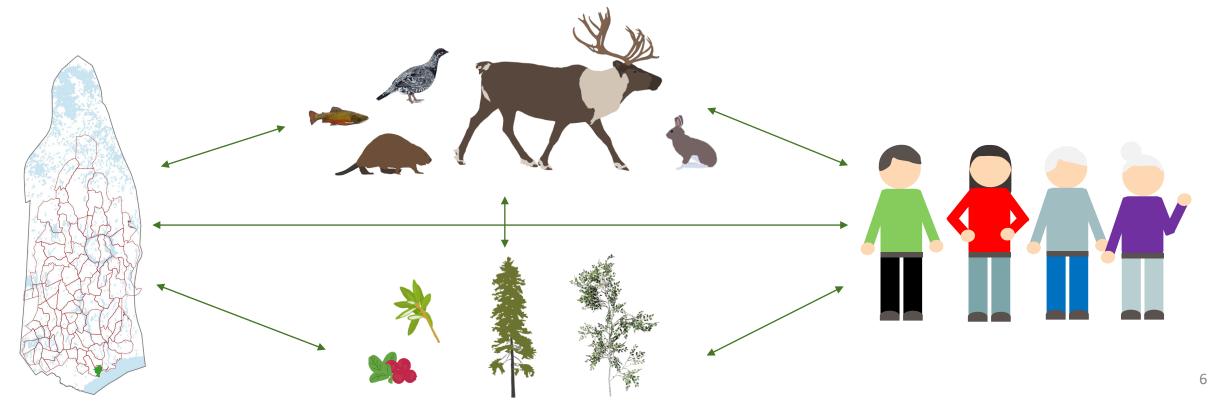

### Context

- The Innu's continuous contact with their ancestral territory has greatly shaped their way of life, their values and their culture.
- By altering landscapes and wildlife habitats, forest management greatly affects ilnu aitun.
- Since 2011, the secteur Territoire et Ressources du Conseil des Innus de Pessamit has initiated a process that aims to implement co-management in a way that meet the pessamiulnu vision.

#### **Research question**

• How to practice an integrated resource management that maintain or enhance ilnu aitun, on Pessamit's Nitassinan ?

#### **Research objective**

• Identify management principles that maintain and enhance ilnu aitun.