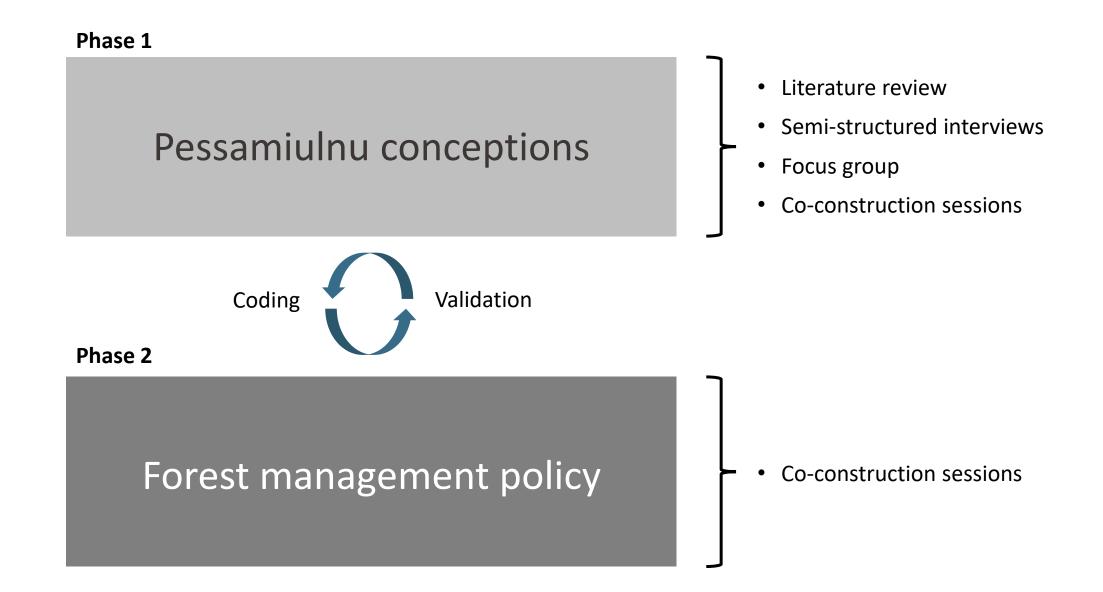

# Milu matinuetau minashkuau For a true sharing of the forest

Louis-Philippe Ménard

November 15, 2023

Cercle des partenaires Chaire de leadership en enseignement (cle) en foresterie autochtone

### Context

- The Innu's continuous contact with their ancestral territory has greatly shaped their way of life, their values and their culture.
- By altering landscapes and wildlife habitats, forest management greatly affects ilnu aitun.
- Since 2011, the secteur Territoire et Ressources du Conseil des Innus de Pessamit has initiated a process that aims to implement co-management in a way that meet the pessamiulnu vision.