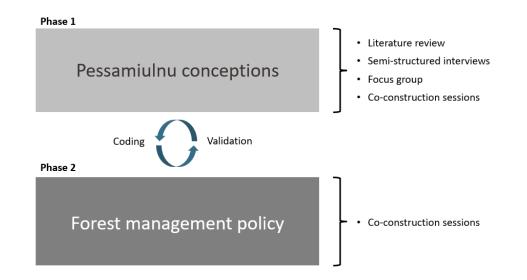

## Question & objective

#### **Research question**

• How to practice an integrated resource management that maintain or enhance ilnu aitun, on Pessamit's Nitassinan ?

#### **Research objective**

• Identify management principles that maintain and enhance ilnu aitun.