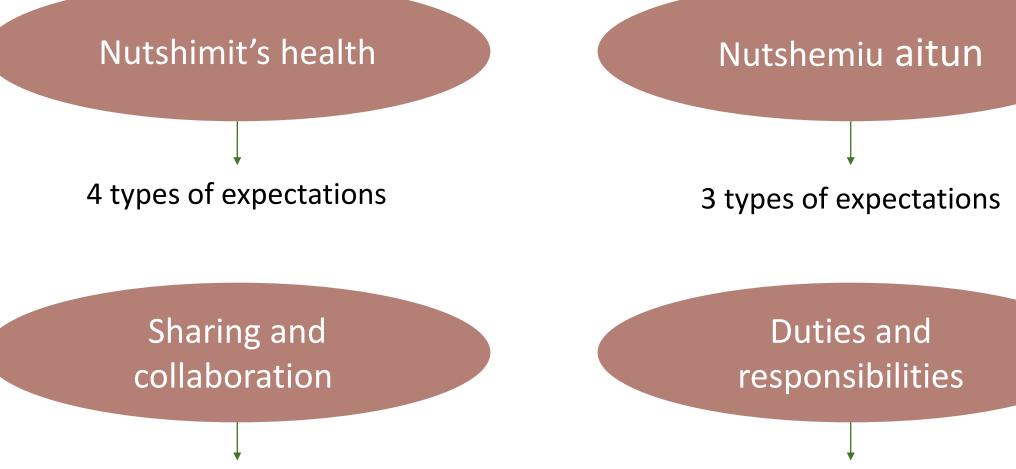

#### Methodology

| World vision                                                                                                                          | Values                      | Expectations                                                                                                                                           |
|---------------------------------------------------------------------------------------------------------------------------------------|-----------------------------|--------------------------------------------------------------------------------------------------------------------------------------------------------|
| elements                                                                                                                              |                             | <ul> <li>Destast and excitation big diversity and eccenteres and their conselectity.</li> </ul>                                                        |
|                                                                                                                                       | Nutshimit's health          | Protect and maintain biodiversity and ecosystems and their complexity                                                                                  |
|                                                                                                                                       |                             | Adopt a precautionary principle for climate change                                                                                                     |
| (p;                                                                                                                                   |                             | Consider the cumulative impacts of development projects                                                                                                |
| Kassinu tshekuan ilniuimekuan (eveything is alive, everything is interrelated)<br>Nutshemiu ilnu (The way of being Innu in Nutshimit) |                             | Avoid pollution                                                                                                                                        |
| rel                                                                                                                                   | Nutshemiu aitun             | Protect and transmit the Innu way of life, culture and knowledge                                                                                       |
| iter                                                                                                                                  |                             | Maintain a quality territory for current and future generations                                                                                        |
| s in                                                                                                                                  |                             | Promote access to the territory and its occupation for the Pessamiulnuat                                                                               |
| .=<br>മ                                                                                                                               | Sharing and collaboration   | Establish respectful relationships between land users                                                                                                  |
| hin ()                                                                                                                                |                             | Highlight and develop Innu knowledge and expertise                                                                                                     |
| ıg is alive, everyth<br>Innu in Nutshimit)                                                                                            |                             | Share the territory fairly                                                                                                                             |
| shi                                                                                                                                   |                             | Share the benefits fairly                                                                                                                              |
| e, e                                                                                                                                  |                             | <ul> <li>Find a balance between social, environmental and economic components</li> </ul>                                                               |
| in l                                                                                                                                  |                             | <ul> <li>Promote the establishment and development of local businesses</li> </ul>                                                                      |
| is a                                                                                                                                  |                             | <ul> <li>Pessamit must be an important player in the economy</li> </ul>                                                                                |
| lu gu                                                                                                                                 |                             | Diversify territory development projects                                                                                                               |
| thi                                                                                                                                   |                             | Create jobs for community members.                                                                                                                     |
| (eveythin<br>of being                                                                                                                 | Duties and responsibilities | <ul> <li>Establish respectful Nation-to-Nation relationships</li> </ul>                                                                                |
| / of                                                                                                                                  |                             | Co-manage the territory                                                                                                                                |
| uan (<br>way                                                                                                                          |                             | <ul> <li>Working together toward reconciliation</li> </ul>                                                                                             |
| eku                                                                                                                                   |                             | <ul> <li>The Pessamiulnuat must take back their place as guardians of the territory ensuring the health of Nutshimit</li> </ul>                        |
| <u>E</u>                                                                                                                              |                             | <ul> <li>Be recognized internationally for their good management</li> </ul>                                                                            |
| i tshekuan ilniuimek<br>Nutshemiu ilnu (The                                                                                           |                             | Be autonomous                                                                                                                                          |
| i i li                                                                                                                                |                             | <ul> <li>That governments respect their commitments.</li> </ul>                                                                                        |
| emi                                                                                                                                   |                             | <ul> <li>That governments respect the rights of the community and of its members.</li> </ul>                                                           |
| she                                                                                                                                   |                             | <ul> <li>Adapt regulations and standards to the needs, values and interests of the Pessamiulnuat.</li> </ul>                                           |
| tsh<br>Nut                                                                                                                            |                             | <ul> <li>Decision-making based on sound knowledge (scientific, indigenous and other local knowledge).</li> </ul>                                       |
|                                                                                                                                       |                             | <ul> <li>That decision-making processes are transparent and that the beneficiaries of the benefits are clearly identified and known.</li> </ul>        |
| assi                                                                                                                                  |                             | • That the Pessamit Innus Council train and inform its members so that they are able to understand the language, methods and processes associated with |
| Ÿ                                                                                                                                     |                             | territory management                                                                                                                                   |
|                                                                                                                                       |                             | <ul> <li>Holders of family territories must be able to participate significantly in the decision-making process</li> </ul>                             |
|                                                                                                                                       |                             | • Improve the consultation process within the community                                                                                                |

### World vision elements

- Kassinu tshekuan ilniuimekuan: eveything is alive, everything is interrelated
- Nutshemiu ilnu: the way of being Innu in Nutshimit